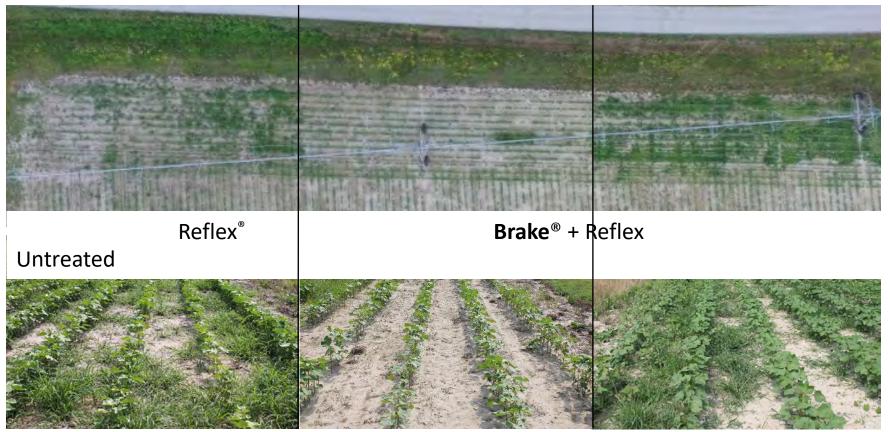

egrass
- Johnsongrass (seedling)
- Junglerice
- Orcutt lovegrass
- Fall panicum
- Red sprangletop

#### Partially Controlled

- Texas panicum
- Morningglories
- Cocklebur
- Sicklepod
- Hemp sesbania
- Florida beggarweed
- Tropic croton

Excellent Pigweed (Palmer amaranth) control, you can count on

Palmer Amaranth Control Jackson, TN 47 Days After Planting



Untreated

16 fl oz Brake + 24 fl oz Cotoran

32 fl oz Cotoran + 32 fl oz Caparol



16 fl oz Direx

32 fl oz Caparol

#### Long residual control, keeps working for you

72 Days After Planting PRE: Brake + Cotoran 14-d POST: Liberty + Dual Magnum



#### Works great in wet conditions, when you can't get in the field

1.2" Total Rainfall/Irrigation in First Week after Application9" Total Rainfall/Irrigation, 38 days after application



#### Safest preemergence available in cotton

13 days after application



#### A unique chemistry for resistant management on your farm

- Fluridone is a bleaching herbicide
  - HRAC Group 12
- Inhibits carotenoid synthesis
  - PDS-inhibitor
- Absorbed via roots and readily translocated
- Cotton tolerance through differential uptake/sequestration
  - Do not apply postemergence



#### Brake<sup>®</sup> Herbicide Compatible with all herbicides you need to use in cotton

Brake<sup>®</sup> Mix Partners

26 Days After Application



## What About Moisture Needed?

- Yes, Brake needs ½ inch of moisture to provide maximum effectiveness
  - Then it stays put and works great in successive rains or wet weather that may keep you out of the field
  - Sandy or lighter soils may dry out more quickly