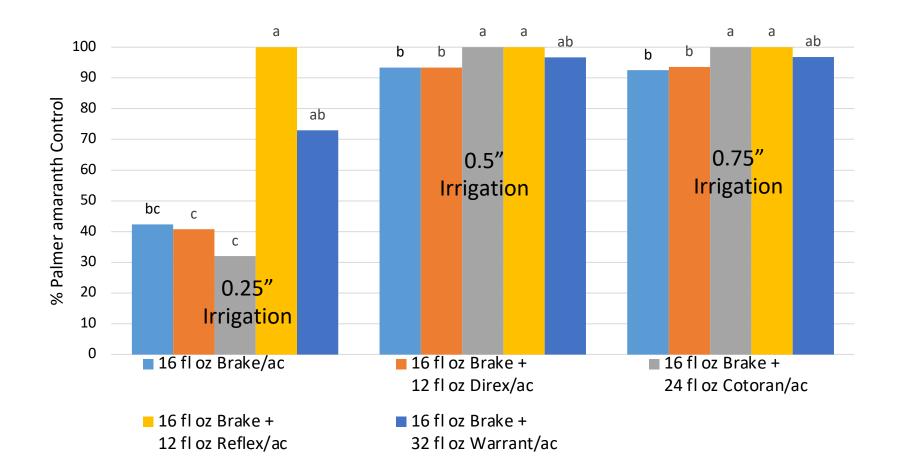

#### Works great in wet conditions, when you can't get in the field

1.2" Total Rainfall/Irrigation in First Week after Application9" Total Rainfall/Irrigation, 38 days after application

## What About Moisture Needed?

- Yes, Brake needs ½ inch of moisture to provide maximum effectiveness
  - Then it stays put and works great in successive rains or wet weather that may keep you out of the field
  - Sandy or lighter soils may dry out more quickly and reduce effectiveness between periods of adequate moisture for activation
- Solutions:
  - Plan to irrigate soon after planting
  - Pick a preemergence residual partner which is active with less water needed to activate
  - Time your Brake preemergence application pre-plant before a rain to ensure activation