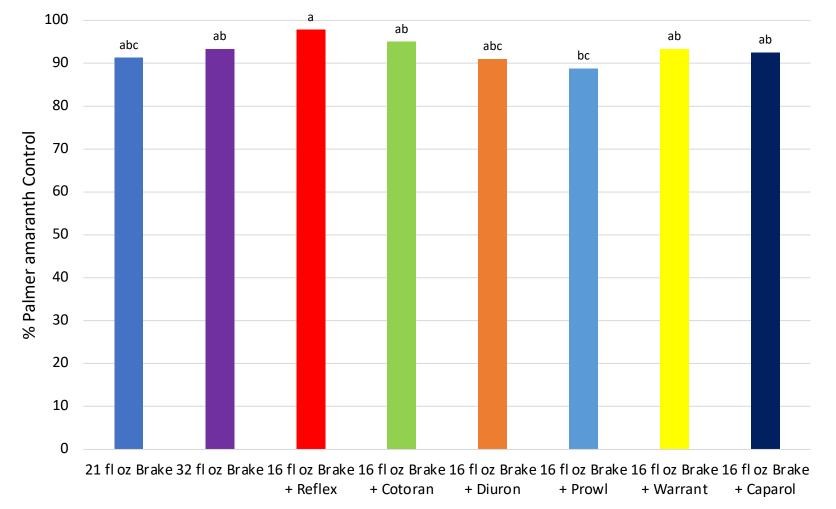

#### Brake<sup>®</sup> Herbicide Compatible with all herbicides you need to use in cotton

Brake<sup>®</sup> Mix Partners

26 Days After Application