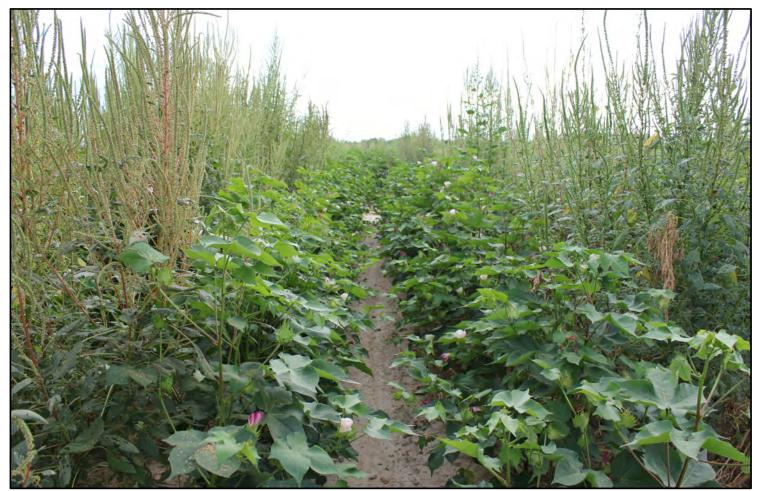

#### Works great in wet conditions, when you can't get in the field

1.2" Total Rainfall/Irrigation in First Week after Application9" Total Rainfall/Irrigation, 38 days after application