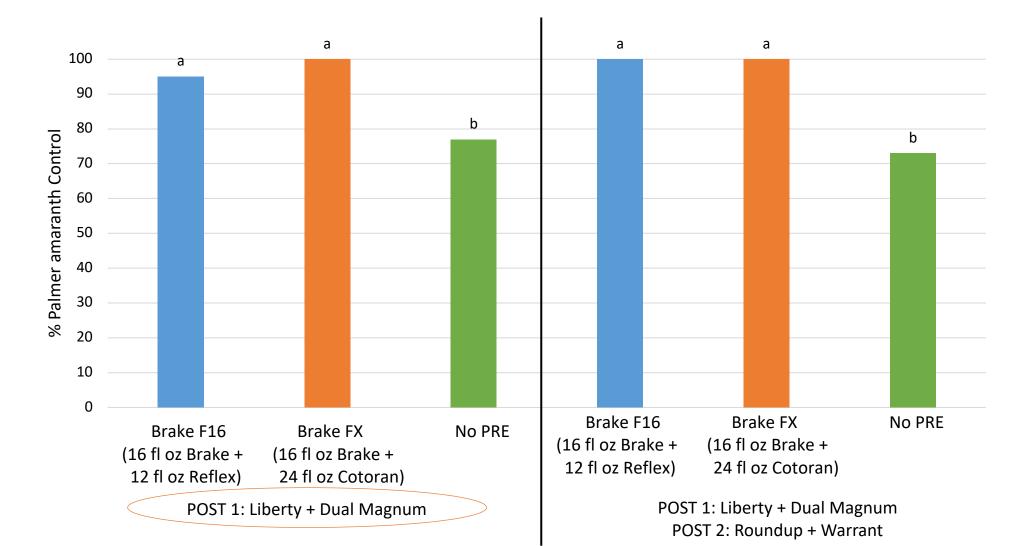

#### Brake<sup>®</sup> – Overlapping Residuals 57 Days After PRE 43 Days After POST 1 29 Days After POST 2