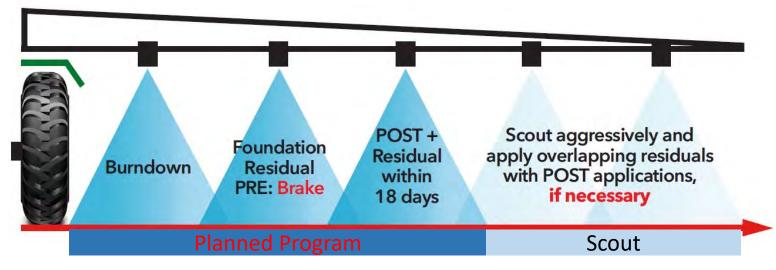

## Brake<sup>®</sup> Herbicide Programs

- Brake<sup>®</sup> must be used in an herbicide program
- Scout aggressively and overlap residuals with POST applications

- Recommend Brake + other residual preemergence
- Followed by postemergence + a residual within 18 days
- If early postemergence is timely, mid <u>or</u> late postemergence <u>may</u> not be necessary