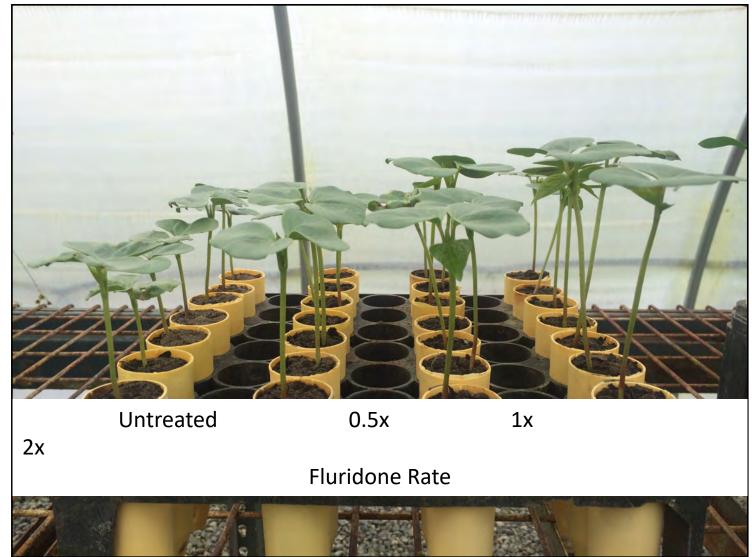

#### Safest preemergence available in cotton

13 days after application

#### A unique chemistry for resistant management on your farm

- Fluridone is a bleaching herbicide
  - HRAC Group 12
- Inhibits carotenoid synthesis
  - PDS-inhibitor
- Absorbed via roots and readily translocated
- Cotton tolerance through differential uptake/sequestration
  - Do not apply postemergence